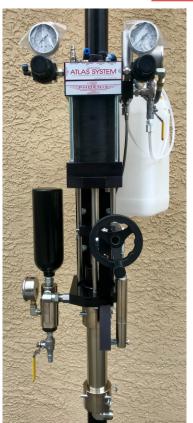

## PHOENIX FOR INFUSION

Systems are Built to Last Feature Stainless Steel Fluid Pumps Available in Several Pump Ratios to Fit your needs Pump Output and Ratios:

Apollo: 2.4 GPM 8:1, 13:1, 20:1 Atlas: 3.7 GPM 5:1, 8:1, 13:1 Hercules: 6.8 GPM 4:1, 7:1, 16:1

## System Features:

Programmable Logic Controller
Phoenix "5000" Internal Mix Gun
Resin Pump Quick Pin Disassembly
Long Wearing Pump Seals
"OptiSlave" Catalyst Slave System
Micro-Adjustable Dispense Percentage
Stainless Steel Catalyst Pump
"No-Leak" Upper Seals
Hardened Components
Easy Access Control Valve
25 Ft (7.5M) Standard Hose Set
Spare Parts Kit
Multiple Accessories Available
1 Year Warranty