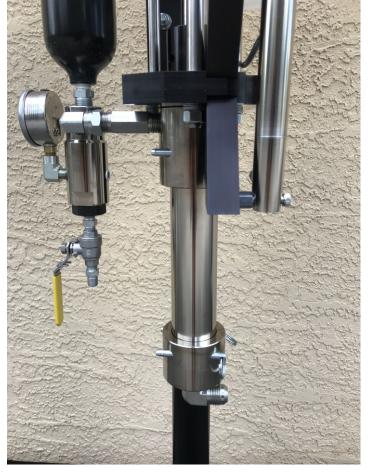

## System Features:

Programmable Logic Controller
Phoenix "5000" Internal Mix Gun
Resin Pump Quick Pin Disassembly
Long Wearing Pump Seals
"OptiSlave" Catalyst Slave System
Micro-Adjustable Dispense Percentage
Stainless Steel Catalyst Pump
"No-Leak" Upper Seals
Hardened Components
Easy Access Control Valve
25 Ft (7.5M) Standard Hose Set
Spare Parts Kit
Multiple Accessories Available
1 Year Warranty