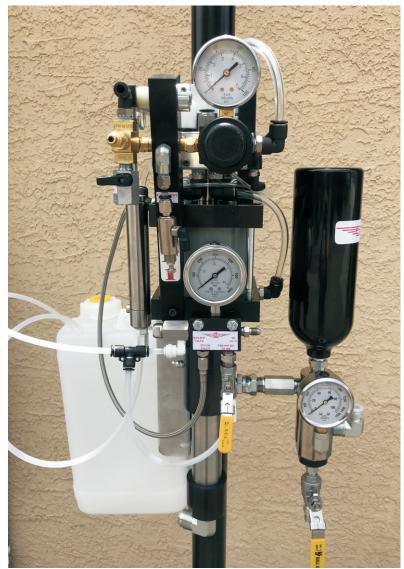

### 1.2 GPM Pump Output

#### FEATURES:

Internal or External Mix Guns Available, Wetout, Chop or Gelcoat

1" Pump Shaft

75 ml Output per Cycle (4.5 Liters per minute) Low Restriction Fluid Components

All Stainless Steel Fluid Sections for Durability 0.75 to 3.0% Catalyst Ratio

Internal Mix Gun Ensures a Good Catalyst Mix Compact, Efficient Design

Common Shaft for Air Motor/Fluid Pump for Improved Seal Life and Fewer Parts

Easily Accessed Control System for Easy Maintenance Can be Set up for use with a 20 liter pail