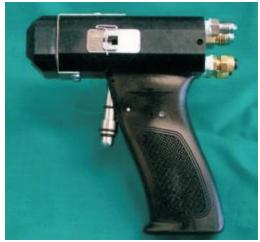

#### FEATURES:

Internal or External Mix Guns Available, Wetout, Chop or Gelcoat

1" Pump Shaft

75 ml Output per Cycle (4.5 Liters per minute) Low Restriction Fluid Components

All Stainless Steel Fluid Sections for Durability 0.75 to 3.0% Catalyst Ratio

Internal Mix Gun Ensures a Good Catalyst Mix Compact, Efficient Design

Common Shaft for Air Motor/Fluid Pump for Improved Seal Life and Fewer Parts

Easily Accessed Control System for Easy Maintenance Can be Set up for use with a 20 liter pail

#### **Innovations:**

New Design to Reduce Manufacturing Cost Composite Air Cylinder Common Air Motor/Resin Shaft Simple Control System Stainless Threaded Pump Cylinder Small Size Simple gun Design