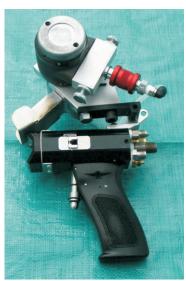

#### FEATURES:

Internal or External Mix Guns Available, Wetout, Chop or Gelcoat

1" Pump Shaft

75 ml Output per Cycle (4.5 Liters per minute) Low Restriction Fluid Components

All Stainless Steel Fluid Sections for Durability 0.75 to 3.0% Catalyst Ratio

Internal Mix Gun Ensures a Good Catalyst Mix Compact, Efficient Design

Common Shaft for Air Motor/Fluid Pump for Improved Seal Life and Fewer Parts

Easily Accessed Control System for Easy Maintenance Can be Set up for use with a 20 liter pail

#### **Innovations:**

New Design to Reduce Manufacturing Cost Composite Air Cylinder Common Air Motor/Resin Shaft Simple Control System Stainless Threaded Pump Cylinder Small Size Simple gun Design