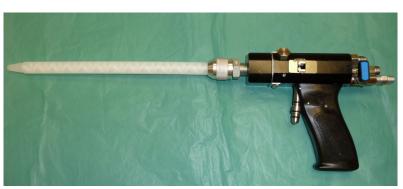

## PHOENIX FOR EPOXY

Phoenix Equipment Company's "Mercury" System for Epoxy

Compact and Lightweight 30"x19"x9" 48 lbs

Available in 13:1 or 20:1 Air Motor Sizes Resin to Hardener Ratios: 1:1

System Features:
Resin & Hardener Pump
Quick Pin Disassembly
Long Wearing Pump Seals
"Opti-Slave" Hardener Slave system
Micro Adjustable Dispense Percentage
Stainless Resin & Hardener Pumps
"No-Leak" Upper Seal
Hardened Components
Quick Exhaust Control V alve
1 Y ear Warranty
Optional foot pedal, nozzle and
Fluid Valve