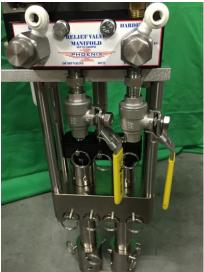

## PHOENIX FOR EPOXY

Phoenix Equipment Company's "Mercury" System for Epoxy

Compact and Lightweight 30"x19"x9" 48 lbs

Available in 13:1 or 20:1 Air Motor Sizes Resin to Hardener Ratios: 1:1

System Features:
Resin & Hardener Pump
Quick Pin Disassembly
Long Wearing Pump Seals
"Opti-Slave" Hardener Slave system
Micro Adjustable Dispense Percentage
Stainless Resin & Hardener Pumps
"No-Leak" Upper Seal
Hardened Components
Quick Exhaust Control V alve
1 Y ear Warranty
Optional foot pedal, nozzle and
Fluid Valve