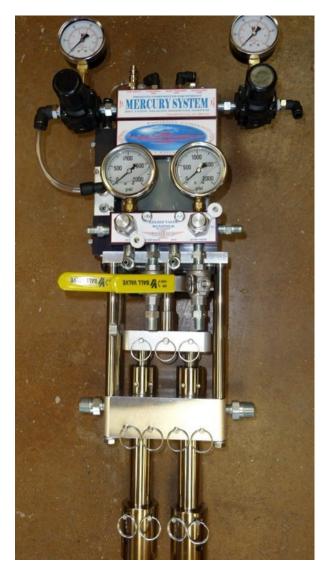

## PHOENIX FOR EPOXY

Phoenix Equipment Company's "Mercury" System for Epoxy

Compact and Lightweight 30"x19"x9" 48 lbs

Available in 13:1 or 20:1 Air Motor Sizes Resin to Hardener Ratios: 1:1

System Features:
Resin & Hardener Pump
Quick Pin Disassembly
Long Wearing Pump Seals
"Opti-Slave" Hardener Slave system
Micro Adjustable Dispense Percentage
Stainless Resin & Hardener Pumps
"No-Leak" Upper Seal
Hardened Components
Quick Exhaust Control V alve
1 Y ear Warranty
Optional foot pedal, nozzle and
Fluid Valve