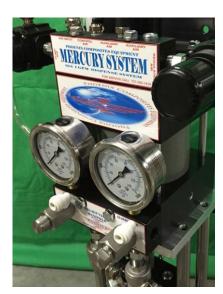

## PHOENIX FOR EPOXY

Phoenix Equipment Company's "Mercury" System for Epoxy

Compact and Lightweight 30"x19"x9" 48 lbs

Available in 13:1 or 20:1 Air Motor Sizes Resin to Hardener Ratios: 1:1

System Features:
Resin & Hardener Pump
Quick Pin Disassembly
Long Wearing Pump Seals
"Opti-Slave" Hardener Slave system
Micro Adjustable Dispense Percentage
Stainless Resin & Hardener Pumps
"No-Leak" Upper Seal
Hardened Components
Quick Exhaust Control V alve
1 Y ear Warranty
Optional foot pedal, nozzle and
Fluid Valve