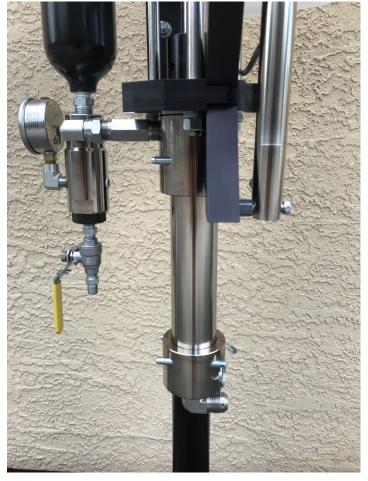

## PHOENIX FOR DISPENSE

Systems are Built to Last Feature Stainless Steel Fluid Pumps Available in Several Pump Ratios to Fit your needs Pump Output and Ratios:

Apollo: 2.4 GPM 8:1, 13:1, 20:1 Atlas: 3.7 GPM 5:1, 8:1, 13:1 Hercules: 6.8 GPM 4:1, 7:1, 16:1

## System Features:

Phoenix "5000" Internal Mix Gun
Resin Pump Quick Pin Disassembly
Long Wearing Pump Seals
"OptiSlave" Catalyst Slave System
Micro-Adjustable Dispense Percentage
Stainless Steel Catalyst Pump
"No-Leak" Upper Seals
Hardened Components
Easy Access Control Valve
25 Ft (7.5M) Standard Hose Set
Spare Parts Kit
Multiple Accessories Available
1 Year Warranty