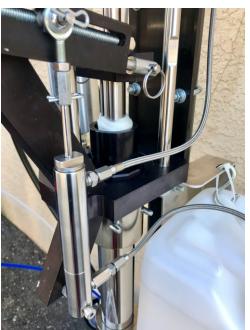

## System Features:

Phoenix "5000" Internal Mix Gun
Resin Pump Quick Pin Disassembly
Long Wearing Pump Seals
"OptiSlave" Catalyst Slave System
Micro-Adjustable Dispense Percentage
Stainless Steel Catalyst Pump
"No-Leak" Upper Seals
Hardened Components
Easy Access Control Valve
25 Ft (7.5M) Standard Hose Set
Spare Parts Kit
Multiple Accessories Available
1 Year Warranty