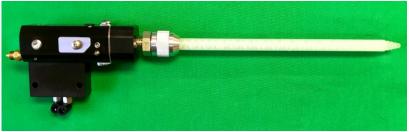

## System Features:

Phoenix "5000" Internal Mix Gun
Resin Pump Quick Pin Disassembly
Long Wearing Pump Seals
"OptiSlave" Catalyst Slave System
Micro-Adjustable Dispense Percentage
Stainless Steel Catalyst Pump
"No-Leak" Upper Seals
Hardened Components
Easy Access Control Valve
25 Ft (7.5M) Standard Hose Set
Spare Parts Kit
Multiple Accessories Available
1 Year Warranty