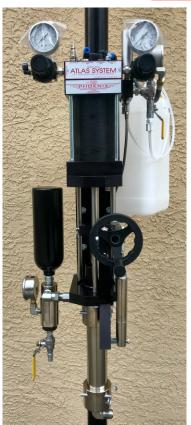

## PHOENIX FOR DISPENSE

Systems are Built to Last Feature Stainless Steel Fluid Pumps Available in Several Pump Ratios to Fit your needs Pump Output and Ratios:

Apollo: 2.4 GPM 8:1, 13:1, 20:1 Atlas: 3.7 GPM 5:1, 8:1, 13:1 Hercules: 6.8 GPM 4:1, 7:1, 16:1

## System Features:

Phoenix "5000" Internal Mix Gun
Resin Pump Quick Pin Disassembly
Long Wearing Pump Seals
"OptiSlave" Catalyst Slave System
Micro-Adjustable Dispense Percentage
Stainless Steel Catalyst Pump
"No-Leak" Upper Seals
Hardened Components
Easy Access Control Valve
25 Ft (7.5M) Standard Hose Set
Spare Parts Kit
Multiple Accessories Available
1 Year Warranty