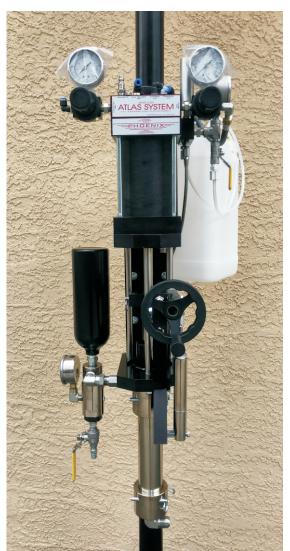

## Phoenix Composites Equipment Chopper Systems

Available in Several Pump Ratios to Fit Your Needs Systems are Built to Last

Feature Stainless Steel Fluid Pumps

System can be configured as External or Internal Mix

Pump Output and Ratios:

Apollo: 2.4 GPM 8:1, 13:1, 20:1 Atlas: 3.7 GPM 5:1, 8:1, 13:1 Hercules: 6.8 GPM 4:1, 7:1, 16:1

## **System Features:**

Phoenix "5000" External or Internal Gun PRC-5200 Chopper Assembly Resin Pump Quick Pin Disassembly Long Wearing Pump Seals "OptiSlave" Catalyst Slave System Micro-Adjustable Dispense Percentage Stainless Steel Catalyst Pump "No-Leak" Upper Seals Hardened Components Easy Access Control Valve 25 Ft (7.5M) Standard Hose Set