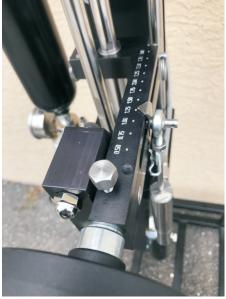

## **System Features:**

Phoenix "5000" External or Internal Gun PRC-5200 Chopper Assembly Resin Pump Quick Pin Disassembly Long Wearing Pump Seals "OptiSlave" Catalyst Slave System Micro-Adjustable Dispense Percentage Stainless Steel Catalyst Pump "No-Leak" Upper Seals Hardened Components Easy Access Control Valve 25 Ft (7.5M) Standard Hose Set