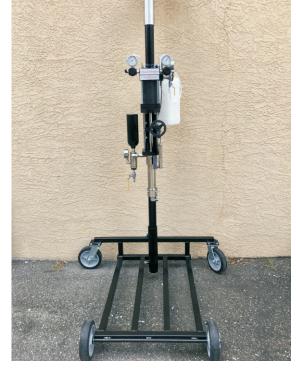

## Phoenix Composites Equipment Chopper Systems

Available in Several Pump Ratios to Fit Your Needs Systems are Built to Last

Feature Stainless Steel Fluid Pumps

System can be configured as External or Internal Mix

Pump Output and Ratios:

Apollo: 2.4 GPM 8:1, 13:1, 20:1 Atlas: 3.7 GPM 5:1, 8:1, 13:1 Hercules: 6.8 GPM 4:1, 7:1, 16:1

## **System Features:**

Phoenix "5000" External or Internal Gun PRC-5200 Chopper Assembly Resin Pump Quick Pin Disassembly Long Wearing Pump Seals "OptiSlave" Catalyst Slave System Micro-Adjustable Dispense Percentage Stainless Steel Catalyst Pump "No-Leak" Upper Seals Hardened Components Easy Access Control Valve 25 Ft (7.5M) Standard Hose Set