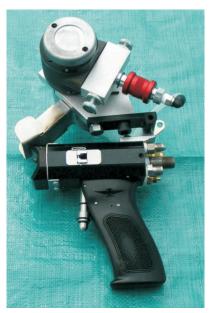

## **System Features:**

Phoenix "5000" External or Internal Gun PRC-5200 Chopper Assembly Resin Pump Quick Pin Disassembly Long Wearing Pump Seals "OptiSlave" Catalyst Slave System Micro-Adjustable Dispense Percentage Stainless Steel Catalyst Pump "No-Leak" Upper Seals Hardened Components Easy Access Control Valve 25 Ft (7.5M) Standard Hose Set