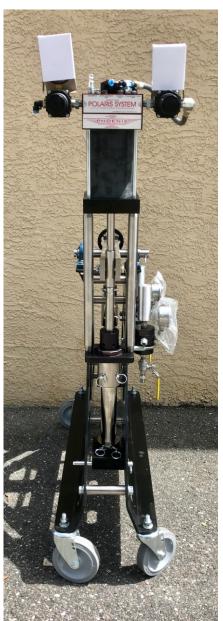

## **POLARIS**

## 2-Component Proportioner

Available in 4 Different Pump Ratios: 8:1, 13:1, 20:1 and 31:1
Dual 2.8 GPM Stainless Steel Fluid Pumps With Triple Upper Seals
Quick Pin Disassembly
Any Ratio between 1:1 to 30:1
By Adjusting Hand Crank
Processes Coatings, Adhesives,
Polyurethane Foams,
Polyurethane Elastomers, Polyureas and Others Requiring Off Ratios

## System Features:

Dual Material Filters At Gun Head
Material Pump Quick Pin Disassembly
Triple "No Leak" Upper Seals
Long Wearing Pump Piston Seals
Adjustable Ratio Drive
Variable Output
Variable Spray Pattern
Hardened Components
Stainless Steel/Teflon Hoses
Easy Access Control System
Several Mounting Options Available
Spare Parts Kits
Std. 1 Year Warranty