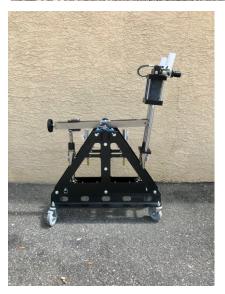

## System Features:

Dual Material Filters At Gun Head
Material Pump Quick Pin Disassembly
Triple "No Leak" Upper Seals
Long Wearing Pump Piston Seals
Adjustable Ratio Drive
Variable Output
Variable Spray Pattern
Hardened Components
Stainless Steel/Teflon Hoses
Easy Access Control System
Several Mounting Options Available
Spare Parts Kits
Std. 1 Year Warranty