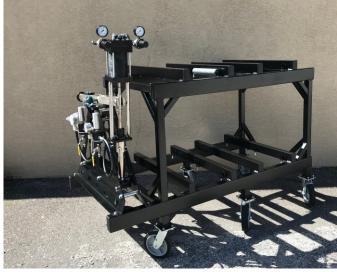

## System Features:

Dual Material Filters At Gun Head
Material Pump Quick Pin Disassembly
Triple "No Leak" Upper Seals
Long Wearing Pump Piston Seals
Adjustable Ratio Drive
Variable Output
Variable Spray Pattern
Hardened Components
Stainless Steel/Teflon Hoses
Easy Access Control System
Several Mounting Options Available
Spare Parts Kits
Std. 1 Year Warranty