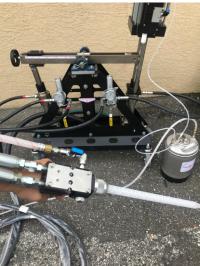

## **POLARIS**

## 2-Component Proportioner

Available in 4 Different Pump Ratios: 8:1, 13:1, 20:1 and 31:1
Dual 2.8 GPM Stainless Steel Fluid Pumps With Triple Upper Seals
Quick Pin Disassembly
Any Ratio between 1:1 to 30:1
By Adjusting Hand Crank
Processes Coatings, Adhesives,
Polyurethane Foams,
Polyurethane Elastomers, Polyureas and Others Requiring Off Ratios

## System Features:

Dual Material Filters At Gun Head
Material Pump Quick Pin Disassembly
Triple "No Leak" Upper Seals
Long Wearing Pump Piston Seals
Adjustable Ratio Drive
Variable Output
Variable Spray Pattern
Hardened Components
Stainless Steel/Teflon Hoses
Easy Access Control System
Several Mounting Options Available
Spare Parts Kits
Std. 1 Year Warranty