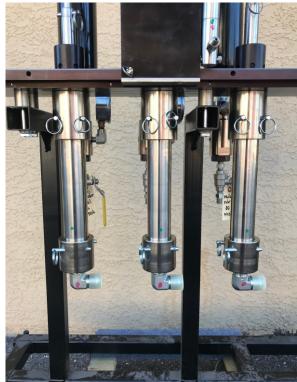

## **System Features:**

"Phoenix 5000" External or Internal Gun Easy Slide Pump Change Low Emission Package Dual Resin Pump Quick Pin Disassembly Long Wearing Pump Seals "OptiSlave" Catalyst Slave System Micro-Adjustable Dispense Percentage Stainless Steel Catalyst Pump "No-Leak" Upper Seal Hardened Components Easy Access Control Valve Several Mounting Options Available Spare Parts Kit w/ Full Color Manual 1 Year Warranty