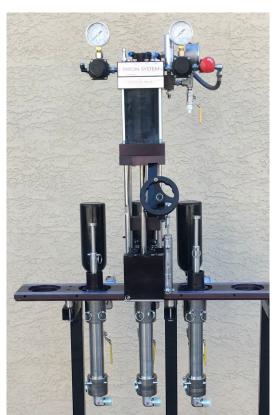

## PHOENIX TRITON Multi Color System

No Need For Two Separate Systems! An Entire Multi-Color System in ONE COMPACT PACKAGE!!! Up to 8 Colors.

Available in 2 Different Pump Ratios The 13:1and 20:1 Systems Are Built To Last and Feature Dual 2.4 GPM Stainless Steel Fluid Pumps.

## **System Features:**

"Phoenix 5000" External or Internal Gun Easy Slide Pump Change Low Emission Package Dual Resin Pump Quick Pin Disassembly Long Wearing Pump Seals "OptiSlave" Catalyst Slave System Micro-Adjustable Dispense Percentage Stainless Steel Catalyst Pump "No-Leak" Upper Seal Hardened Components Easy Access Control Valve Several Mounting Options Available Spare Parts Kit w/ Full Color Manual 1 Year Warranty