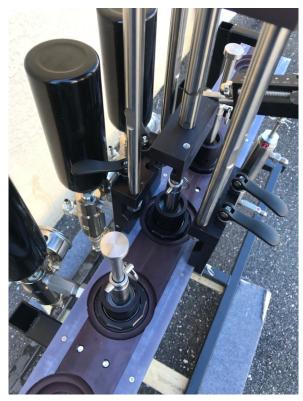

## **System Features:**

"Phoenix 5000" External or Internal Gun Easy Slide Pump Change Low Emission Package Dual Resin Pump Quick Pin Disassembly Long Wearing Pump Seals "OptiSlave" Catalyst Slave System Micro-Adjustable Dispense Percentage Stainless Steel Catalyst Pump "No-Leak" Upper Seal Hardened Components Easy Access Control Valve Several Mounting Options Available Spare Parts Kit w/ Full Color Manual 1 Year Warranty