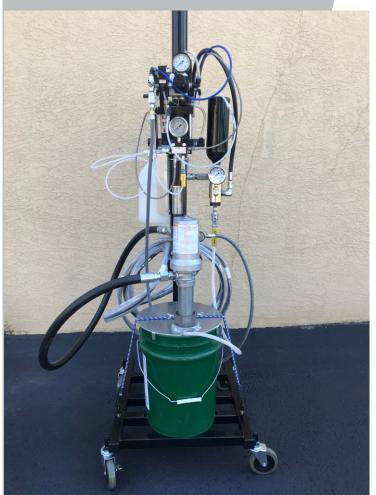

## **PHOENIX LF-1 FOR SPRAYCORE**

Systems are Built to Last Feature Stainless Steel Fluid Pumps System can be configured as External or Internal Mix Pump Output and Ratio: 1.5 GPM, 15:1

## System Features:

Phoenix "5000" External or Internal Gun 3:1 Transfer Pump Resin Pump Quick Disassembly Long Wearing Pump Seals "OptiSlave" Catalyst Slave System Micro-Adjustable Dispense Percentage Stainless Steel Catalyst Pump "No-Leak" Upper Seals Hardened Components Easy Access Control Valve 25 Ft (7.5M) Standard Hose Set Spare Parts Kit 1 Year Warranty