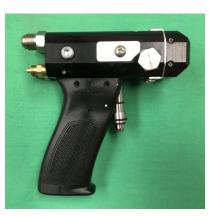

## System Features:

Phoenix "5000" External or Internal Gun 3:1 Transfer Pump Resin Pump Quick Disassembly Long Wearing Pump Seals "OptiSlave" Catalyst Slave System Micro-Adjustable Dispense Percentage Stainless Steel Catalyst Pump "No-Leak" Upper Seals Hardened Components Easy Access Control Valve 25 Ft (7.5M) Standard Hose Set Spare Parts Kit 1 Year Warranty