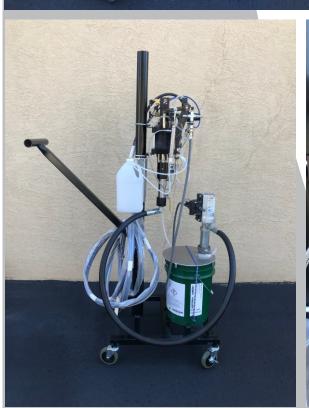

## System Features:

Phoenix "5000" External or Internal Gun 3:1 Transfer Pump Resin Pump Quick Disassembly Long Wearing Pump Seals "OptiSlave" Catalyst Slave System Micro-Adjustable Dispense Percentage Stainless Steel Catalyst Pump "No-Leak" Upper Seals Hardened Components Easy Access Control Valve 25 Ft (7.5M) Standard Hose Set Spare Parts Kit 1 Year Warranty