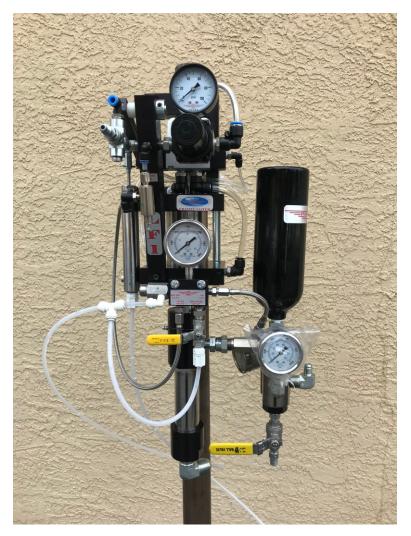

# LF-1 for Granite

## Phoenix Equipment Company's "ELF"

## 1.5 GPM Pump Output

#### **FEATURES**:

1" Pump Shaft 75 ml Output per Cycle (4.5 Liters per minute) Low Restriction Fluid Components All Stainless Steel Fluid Sections for Durability 0.75 to 3.0% Catalyst Ratio Internal Mix Gun Ensures a Good Catalyst Mix Compact, Efficient Design Common Shaft for Air Motor/Fluid Pump for Improved Seal Life and Fewer Parts Easily Accessed Control System for Easy Maintenance Can be Set up for use with a 5 Gallon Pail (20 L) Lightweight for Easy Transportation Small and Powerful 15 Feet Hose Set Flush Tank Included Multiple Tips Available

#### **Innovations:**

New Design to Reduce Manufacturing Cost Composite Air Cylinder Common Air Motor/Resin Shaft Simple Control System Stainless Threaded Pump Cylinder Small Size Simple Gun Design