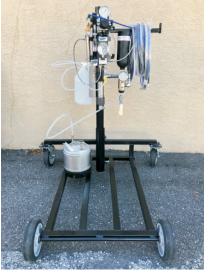

#### **FEATURES**:

1" Pump Shaft 75 ml Output per Cycle (4.5 Liters per minute) Low Restriction Fluid Components All Stainless Steel Fluid Sections for Durability 0.75 to 3.0% Catalyst Ratio Internal Mix Gun Ensures a Good Catalyst Mix Compact, Efficient Design Common Shaft for Air Motor/Fluid Pump for Improved Seal Life and Fewer Parts Easily Accessed Control System for Easy Maintenance Can be Set up for use with a 5 Gallon Pail (20 L) Lightweight for Easy Transportation Small and Powerful 15 Feet Hose Set Flush Tank Included Multiple Tips Available

#### **Innovations:**

New Design to Reduce Manufacturing Cost Composite Air Cylinder Common Air Motor/Resin Shaft Simple Control System Stainless Threaded Pump Cylinder Small Size Simple Gun Design