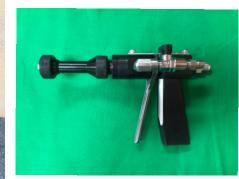

#### **FEATURES**:

1" Pump Shaft 75 ml Output per Cycle (4.5 Liters per minute) Low Restriction Fluid Components All Stainless Steel Fluid Sections for Durability 0.75 to 3.0% Catalyst Ratio Internal Mix Gun Ensures a Good Catalyst Mix Compact, Efficient Design Common Shaft for Air Motor/Fluid Pump for Improved Seal Life and Fewer Parts Easily Accessed Control System for Easy Maintenance Can be Set up for use with a 5 Gallon Pail (20 L) Lightweight for Easy Transportation Small and Powerful 15 Feet Hose Set Flush Tank Included Multiple Tips Available