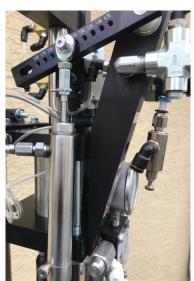

#### **FEATURES**:

1" Pump Shaft 75 ml Output per Cycle (4.5 Liters per minute) Low Restriction Fluid Components All Stainless Steel Fluid Sections for Durability 0.75 to 3.0% Catalyst Ratio Internal Mix Gun Ensures a Good Catalyst Mix Compact, Efficient Design Common Shaft for Air Motor/Fluid Pump for Improved Seal Life and Fewer Parts Easily Accessed Control System for Easy Maintenance Can be Set up for use with a 5 Gallon Pail (20 L) Lightweight for Easy Transportation Small and Powerful 15 Feet Hose Set Flush Tank Included Multiple Tips Available

#### **Innovations:**

New Design to Reduce Manufacturing Cost Composite Air Cylinder Common Air Motor/Resin Shaft Simple Control System Stainless Threaded Pump Cylinder Small Size Simple Gun Design