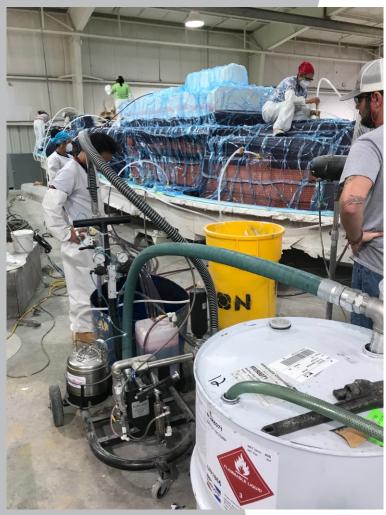

## PHOENIX FOR HIGH VOLUME

Phoenix Systems Are Built To Last. This Is Our Highest Output System. Most Likely, The Highest In The Industry. With An Output Of Up To 22 GPM, This Is THE System For Your High Output Applications!

\*Vacuum Infusion \*Centrifugal Casting \*High Output Injection