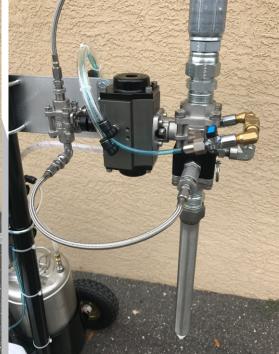

## **System Features:**

Phoenix Automatic Internal Mix HV Gun Stainless Steel Catalyst Pump Long Wearing Pump Seals "OptiSlave" Catalyst Slave System Micro-Adjustable Dispense Percentage "No-Leak" Upper Seal 7 Ft (2.13M) Standard Hose Spare Parts Kit 1 Year Warranty