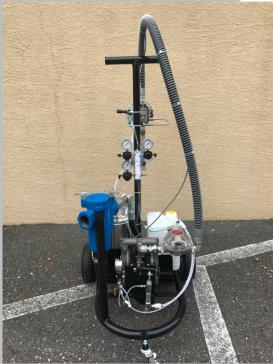

## **System Features:**

Phoenix Automatic Internal Mix HV Gun Stainless Steel Catalyst Pump Long Wearing Pump Seals "OptiSlave" Catalyst Slave System Micro-Adjustable Dispense Percentage "No-Leak" Upper Seal 7 Ft (2.13M) Standard Hose Spare Parts Kit 1 Year Warranty