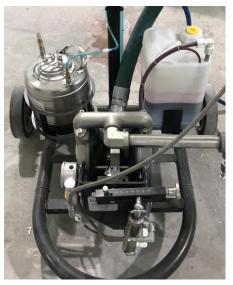

## **System Features:**

Phoenix Automatic Internal Mix HV Gun Stainless Steel Catalyst Pump Long Wearing Pump Seals "OptiSlave" Catalyst Slave System Micro-Adjustable Dispense Percentage "No-Leak" Upper Seal 7 Ft (2.13M) Standard Hose Spare Parts Kit 1 Year Warranty